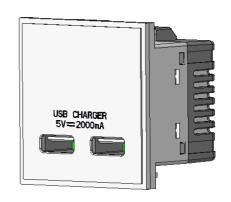

# **Technical Data Sheet**

50x50 Modules (Euromodule) Twin USB Socket

#### Description

Twin USB charging ports for charging of phones, tablets etc.
Will clip into standard 50x50 euromod grids and plates

#### **Features**

- · Black or white insert colour
- Type A USB Sockets 2A total output
- Total output is electronically limited to 2 amps.
- Internal fuse for overload and short circuit protection
- Clearly marked terminal
- Robust terminals