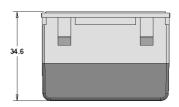

L 3x 1mm<sup>2</sup> or 2 x 1.5mm<sup>2</sup> or 1 x 2.5mm<sup>2</sup>

N 3x 1mm<sup>2</sup> or 2 x 1.5mm<sup>2</sup> or 1 x 2.5mm<sup>2</sup> 47mm IP2XD IP2X