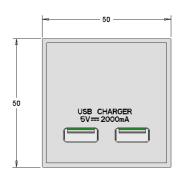

# **Technical Data Sheet**

50x50 Modules (Euromodule) Twin USB Socket

#### Description

Twin USB charging ports for charging of phones, tablets etc.
Will clip into standard 50x50 euromod grids and plates