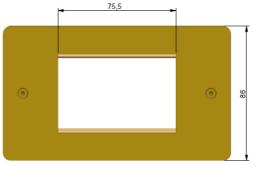

# focus sb

#### Description

A range of 1-4 module Euromod grids and plates giving flexibility to mix a range of power options or a range of data/AV options

#### **Technical Specification**

Box Type 1 & 2 Module

Box Type 3 & 4 Module

IP Rating (with module) IP Rating (with module and plate removed) British Standard BS1363 Single Box 35mm\* Deep British Standard BS1363 Double Box 35mm\* Deep IP2XD IP2X