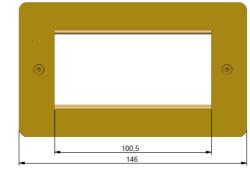

# focus sb

#### Description

A range of 1-4 module Euromod grids and plates giving flexibility to mix a range of power options or a range of data/AV options

#### **Technical Specification**

Box Type 1 & 2 Module

Box Type 3 & 4 Module

IP Rating (with module) IP Rating (with module and plate removed) British Standard BS1363 Single Box 35mm\* Deep British Standard BS1363 Double Box 35mm\* Deep IP2XD IP2X