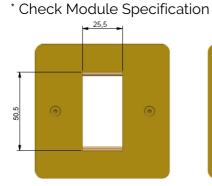

# focus sb

#### Description

A range of 1-4 module Euromod grids and plates giving flexibility to mix a range of power options or a range of data/AV options

#### **Technical Specification**

Box Type 1 & 2 Module

Box Type 3 & 4 Module

IP Rating (with module) IP Rating (with module and plate removed) British Standard BS1363 Single Box 35mm\* Deep British Standard BS1363 Double Box 35mm\* Deep IP2XD IP2X