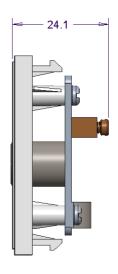

## **Technical Specification**

| Insertion Loss 68MHz       | <0.5dB  |
|----------------------------|---------|
| Insertion Loss 67.5-230MHz | <0.5dB  |
| Insertion Loss 450-862MHz  | 0.5-1dB |
| DC Passthrough             | Yes     |
| Recommended Box Deep       | 35mm    |