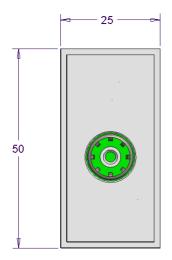

# **Technical Data Sheet**

25 x 50 Module (Euromodule) IEC Unscreened TV Female Connector

## **Technical Specification**

| Insertion Loss 68MHz       | <0.5dB  |
|----------------------------|---------|
| Insertion Loss 67.5-230MHz | <0.5dB  |
| Insertion Loss 450-862MHz  | 0.5-1dB |
| DC Passthrough             | Yes     |
| Recommended Box Deep       | 35mm    |