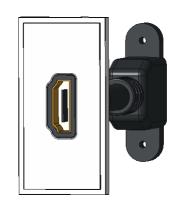

## Description

A Euromodule faceplate with a HDMI through connector for transferring Video and audio data between compatible devices.

## **Features**

- Black or white to complement plate
- Clip-in for easy installation
- Flame retarding Polycarbonate
- 200mm cable including connectors
- Female type A connector each end
- Supports High Speed HDMI 1080p, 4K 30 Hz, 3D and deep colour