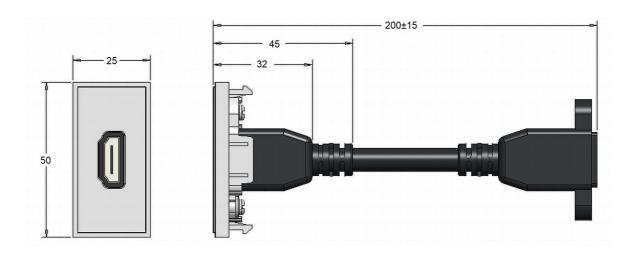

## **Features**

- Black or white to complement plate
- Clip-in for easy installation
- Flame retarding Polycarbonate
- 200mm cable including connectors
- Female type A connector each end
- Supports High Speed HDMI 1080p, 4K 30 Hz, 3D and deep colour

Recommended box deep minimum 47mm, consideration should be give to bend radius and position of box outlets.

Focus SB Napier Road, Castleham Industrial Estate, St Leonards-on-Sea, East Sussex TN38 9NY www.focus-sb.co.uk