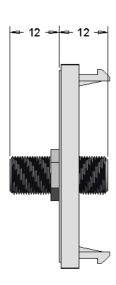

## **Technical Specification**

Insertion Loss 2-3 dB
Passband 0Hz-2,15GHz
DC Pass Through Yes
Recommended Deep 47mm
(Depending on Installation)

Focus SB Napier Road, Castleham Industrial Estate, St Leonards-on-Sea, East Sussex TN38 9NY www.focus-sb.co.uk