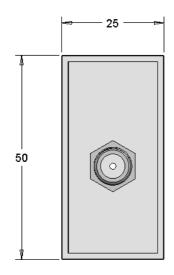

# **Technical Data Sheet**

25 x 50 Module (Euromodule) F to F Connector

#### Description

A single unshielded, Female F Type Connector To Female F Type Connector . Used to connect RF equipment such as TV Radio, and Satellite dishes via co-axial cable