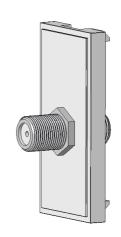

#### Description

A single unshielded, Female F Type Connector To Female F Type Connector . Used to connect RF equipment such as TV Radio, and Satellite dishes via co-axial cable

#### **Features**

- · Black or white to complement plate
- Clip-in for easy installation
- Flame retarding Polycarbonate