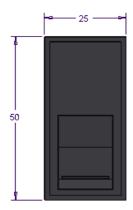

# **Technical Data Sheet**

25 x 50 Module (Euromodule) **BT Socket** 

#### Description

BT sockets available in both Master and Secondary. The Master being the first entry into a property having both a bell capacitor and surge protection. Secondary are used for extension points. Masters may be used in place of secondary without advise effects

### **Standards and Approvals**

RoHS Directive 2011/65/EC BS 6312

#### **Features**

- Black or white to complement plate
- Clip-in for easy installation
- Flame retarding Polycarbonate

## **Terminal Identification**

- Not used
- Blue with White Bands 2
- Orange with White Bands 3
- White with Orange Bands 4
- White with Blue Bands 5
- Not used 6

Recommended box deep 35mm

Speech and Ringing Ringing

Not Used

Speech and Ringing









Focus SB Napier Road, Castleham Industrial Estate, St Leonards-on-Sea, East Sussex TN38 9NY www.focus-sb.co.uk