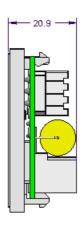

## **Terminal Identification**

- Not used
- Blue with White Bands 2
- Orange with White Bands 3
- White with Orange Bands 4
- White with Blue Bands 5
- Not used 6

Recommended box deep 35mm

Speech and Ringing Ringing