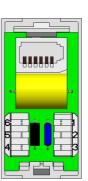

## **Terminal Identification**

- Not used
- Blue with White Bands 2
- Orange with White Bands 3
- White with Orange Bands 4
- White with Blue Bands 5
- Not used 6

Recommended box deep 35mm

Speech and Ringing Ringing