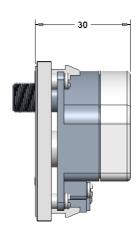

Frequency Radio 87.5 -230 MHz
Frequency TV 470-862 MHz
Frequency Sat 1 950-2300 MHz
Frequency Sat 2 5-2400 Mhz
Recommended Box Deep 35mm

Focus SB Napier Road, Castleham Industrial Estate, St Leonards-on-Sea, East Sussex TN38 9NY www.focus-sb.co.uk