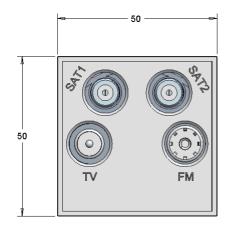

# **Technical Data Sheet**

50 x 50 Module (Euromodule) Screened Quadplexer

# Description

Fully screened Sat 1, Sat 2, TV and Radio Quadplexer. Ideal for Sky and Sky+ applications

Frequency Radio 87.5 -230 MHz
Frequency TV 470-862 MHz
Frequency Sat 1 950-2300 MHz
Frequency Sat 2 5-2400 Mhz
Recommended Box Deep 35mm

Focus SB Napier Road, Castleham Industrial Estate, St Leonards-on-Sea, East Sussex TN38 9NY www.focus-sb.co.uk