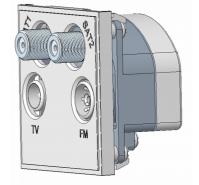

# **Technical Data Sheet**

50 x 50 Module (Euromodule) Screened Quadplexer

# Description

Fully screened Sat 1, Sat 2, TV and Radio Quadplexer. Ideal for Sky and Sky+ applications

#### **Features**

- Black or white to complement plate
- Clip-in for easy installation
- Flame retarding Polycarbonate