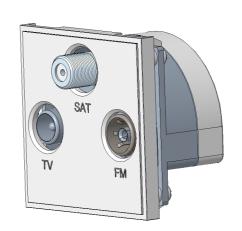

# **Technical Data Sheet**

50 x 50 Module (Euromodule) Screened Triplexer

#### Description

Fully screened Sat 1, TV and Radio Triplexer. Ideal for Sky applications

#### **Features**

- Black or white to complement plate
- Clip-in for easy installation
- Flame retarding Polycarbonate