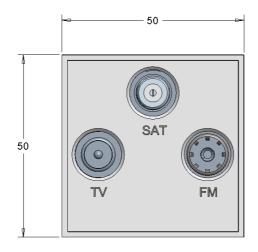

# **Technical Data Sheet**

50 x 50 Module (Euromodule) Screened Triplexer

#### Description

Fully screened Sat 1, TV and Radio Triplexer. Ideal for Sky applications

### **Technical Specification**

Insertion Loss Radio3 dBInsertion Loss TV2.5dBInsertion Loss Sat3 dBDC PassthroughYes

Frequency Radio 87.5 -230 MHz

Frequency TV 47-68 / 254-862 MHz

Frequency Sat 950-2150 MHz