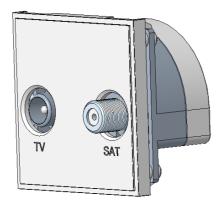

## Description

Fully screened TV and Satellite Diplexed aerial outlet.

# **Technical Data Sheet** 50 x 50 Module (Euromodule) Screened Diplexer TV SAT

30

Focus SB Napier Road, Castleham Industrial Estate, St Leonards-on-Sea, East Sussex TN38 9NY www.focus-sb.co.uk

lssue 1 19/12/18 DCS27