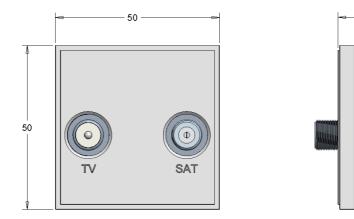

## Description

Fully screened TV and Satellite Diplexed aerial outlet.

## **Technical Specification**

Insertion Loss SAT Insertion Loss TV DC Passthrough Frequency Radio Frequency TV Recommended Box Deep 2.5 dB 2 dB Yes 950-2150 MHz 47-862 MHz 35mm

# **Technical Data Sheet** 50 x 50 Module (Euromodule) Screened Diplexer TV SAT

30

Focus SB Napier Road, Castleham Industrial Estate, St Leonards-on-Sea, East Sussex TN38 9NY www.focus-sb.co.uk

lssue 1 19/12/18 DCS27