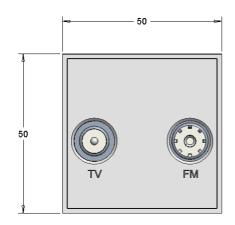

# **Technical Data Sheet**

50 x 50 Module (Euromodule) Screened Diplexer TV Radio

## **Technical Specification**

Insertion Loss Radio
Insertion Loss TV
Insertion Loss Radio
Insertion Loss TV
Insert

Recommended Box Deep 35mm

Focus SB Napier Road, Castleham Industrial Estate, St Leonards-on-Sea, East Sussex TN38 9NY www.focus-sb.co.uk