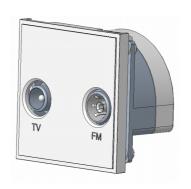

## Description

Fully screened TV and Radio Diplexed aerial outlet.

#### **Features**

- Black or white to complement plate
- Clip-in for easy installation
- Flame retarding Polycarbonate