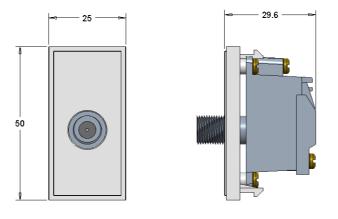

#### Description

A single screened, F Connector. Used to connect RF equipment such as Satellite, and aerials via co-axial cable

# 25 x 50 Module (Euromodule) Screened F Connector

**Technical Data Sheet** 

Focus SB Napier Road, Castleham Industrial Estate, St Leonards-on-Sea, East Sussex TN38 9NY www.focus-sb.co.uk

lssue 1 08/01/19 DCS25