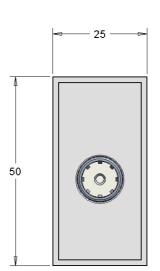

# **Technical Data Sheet**

25 x 50 Module (Euromodule) IEC Screened Female Coaxial Connector

### Description

A single screened, non-isolated IEC female Connector. Used to connect RF equipment such as TV Radio, and aerials via co-axial cable