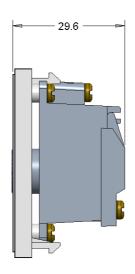

# **Technical Data Sheet**

25 x 50 Module (Euromodule) IEC Screened Female Coaxial Connector

### Description

A single screened, non-isolated IEC female Connector. Used to connect RF equipment such as TV Radio, and aerials via co-axial cable