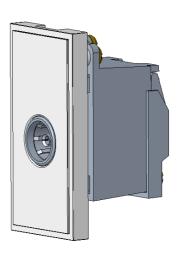

# **Technical Data Sheet**

25 x 50 Module (Euromodule) IEC Screened Female Coaxial Connector

### Description

A single screened, non-isolated IEC female Connector. Used to connect RF equipment such as TV Radio, and aerials via co-axial cable